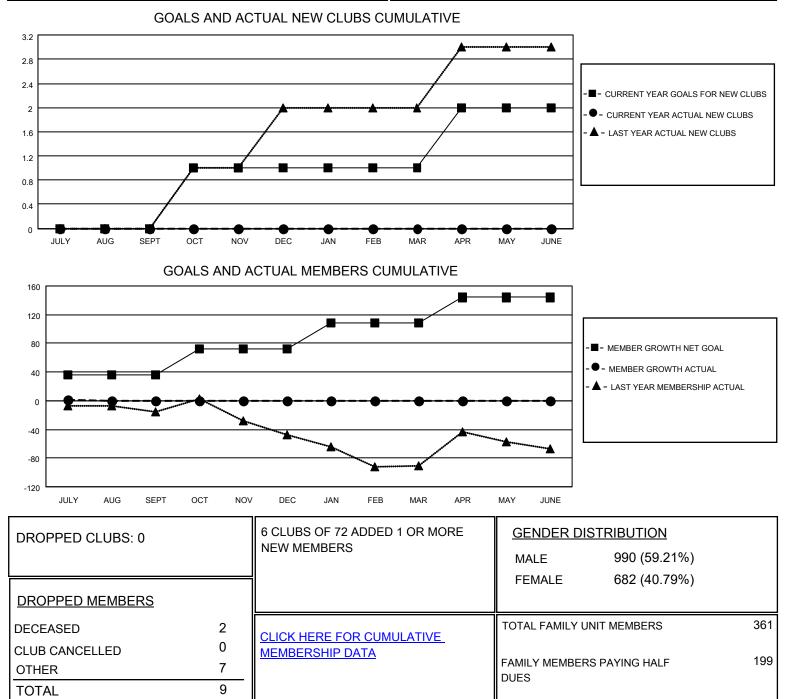

## LOCATION ILLINOIS

District 1 A

Results as of: 7/31/2021

| Clubs                 |               |           |               | Members               |                        |                         |                                                    |
|-----------------------|---------------|-----------|---------------|-----------------------|------------------------|-------------------------|----------------------------------------------------|
| RESULTS FOR 2021-2022 |               |           |               | RESULTS FOR 2021-2022 |                        |                         |                                                    |
| QUARTER               | NEW CLUB GOAL | NEW CLUBS | DROPPED CLUBS | QUARTER MEM           | BER GROWTH NET<br>GOAL | MEMBER GROWTH<br>ACTUAL | DROPPED<br>MEMBERS ACTUAL<br>(including transfers) |
| JULY/AUG/SEPT         | 0             | 0         | 0             | JULY/AUG/SEPT         | 36                     | 10                      | 9                                                  |
| OCT/NOV/DEC           | 1             | 0         | 0             | OCT/NOV/DEC           | 36                     | 0                       | 0                                                  |
| JAN/FEB/MAR           | 0             | 0         | 0             | JAN/FEB/MAR           | 36                     | 0                       | 0                                                  |
| APR/MAY/JUNE          | 1             | 0         | 0             | APR/MAY/JUNE          | 36                     | 0                       | 0                                                  |